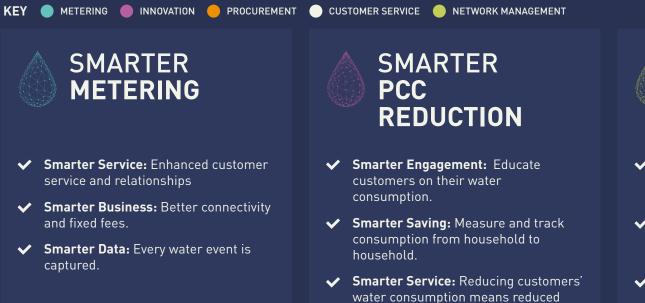

#### Waterfall goes way beyond your metering objectives

Water metering programmes require a significant investment, so to ensure you get the most out of it, it's time to consider a solution that will not only have a massive impact on your Metering goals, but your Procurement, Innovation, Network Management and Customer Service objectives too.

bills!

- ✓ Smarter Modelling: supplies more accurate data to your network modelling system.
- ✓ Smarter Maintenance: Easily Identify areas in need of maintenance.
- Smarter Service: Proactively inform customers of your strategy and actions.