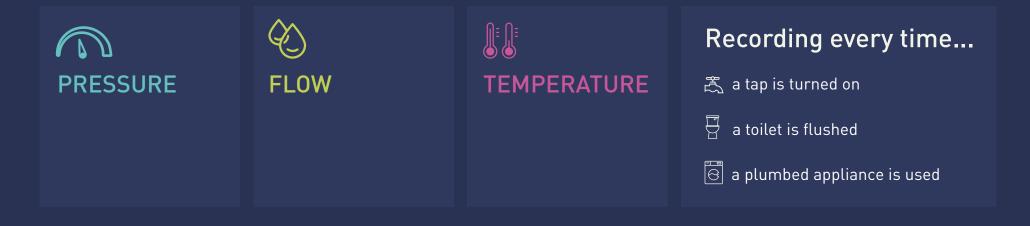

#### How does Water Event Metering work?

Waterfall works on the principle of 'water event metering'. The device acts as a mini-data logger, transmitting data from every household with a meter installed, on:

#### How does Water Event Metering work?

Waterfall can accurately detect every water event in every property where it is installed. It records not only how much water is used down to the millilitre, but also - using a powerful combination of machine learning and AI - identifies how that water was used through water signature profiling. Furthermore, it can remotely stop the flow as soon as a leak is detected.