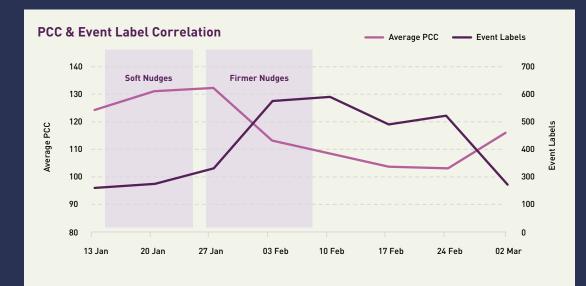

### Considering Waterfall for RFPs

Waterfall has been shown to reduce PCC by up to 37%

#### Let's break that down...

- **17%** From metering of any stripe
- **5**%) Identifying in-home leaks and fixing them
- **15%** Educating consumers on water usage