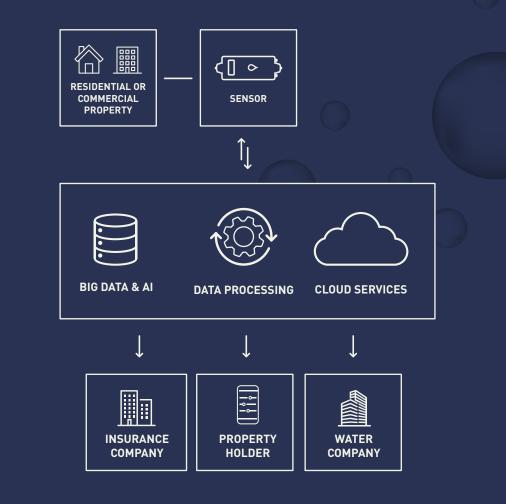

AZURE CLOUD IoT HUB Provides property data capture, analysis and modeling

**ENGAGING CONSUMER APP** MANAGEMENT SUITE Puts end users in full control of With open APIs and customisable their water consumption dashboards FLEXIBLE CONNECTIVITY SENSOR DEVICE Fitted on site to the A choice of options to water mains maximise coverage Wi Fi Lora (] ~ waterfall the intelligent water solution